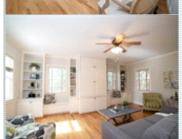

## PROPERTY FEATURES:

□ Central A/C□ Fireplace□ Walk-in closet□ Hardwood floor□ Tile floor□ Family room□ Living room□ Office/Den□ Dining room

Dishwasher Refrigerator Stock appliances Attick

■Granite countertop ■Stainless steel appliances■Attic ■Basement ■Balcony, Deck, or Patio ■Yard

## PROPERTY DESCRIPTION:

This is a great home! Move in condition on this sought after block. Just off Malvern between Monument and Patterson this home has been upgraded especially for your client. With new paint and refinished wood floors throughout, this home boasts 4 bedrooms, two and half baths, a large family room, brand new appliances and an unfinished basement.