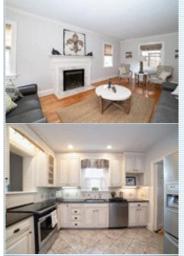

## PROPERTY FEATURES:

□ Central A/C□ Fireplace□ Walk-in closet□ Hardwood floor□ Tile floor□ Family room□ Living room□ Office/Den□ Dining room

Dishwasher Refrigerator Stock appliances Attick

■Granite countertop ■Stainless steel appliances■Attic ■Basement ■Balcony, Deck, or Patio ■Yard

## PROPERTY DESCRIPTION:

This is a great home! Move in condition on this sought after block. Just off Malvern between Monument and Patterson this home has been upgraded especially for your client. With new paint and refinished wood floors throughout, this home boasts 4 bedrooms, two and half baths, a large family room, brand new appliances and an unfinished basement.