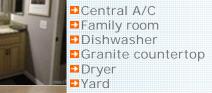

# PROPERTY FEATURES:

Fireplace Bonus/Rec room Stove/Oven ■Stainless steel appliances
■Washer Laundry area - inside

■Walk-in closet ■Dining room Microwave ■Balcony, Deck, or Patio

■Jacuzzi/Whirlpool