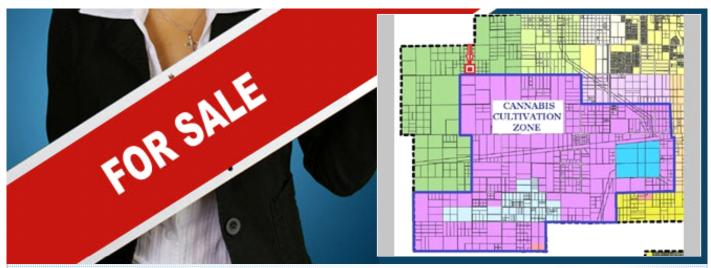

# 2.5 Acres (108750 SQFT.) Within Adelanto City Limit

At Border Of The Cannabis Cultivation Zone

Air Expressway, Adelanto CA 92301

MLS: OC18112425 PRICE: \$28,000.00

Lot Size: 2.5 Acres Sqft: 108750

### OTHER FEATURES:

□ Current Zoning RL
□ Within The City Limit

All Flat

■Border Cultivation Zone

■5% Agent Comp + \$2500. ■CRMLS #: OC18112425 Bonus

■VVAR #: 499916

SUBMIT ALL !! Vacant Land is all flat and is on the famous Air Expressway, minutes away from the CANNABIS CULTIVATION ZONE, Apx. 3.75 miles west of Hwy 395 & Southern California Logistics Airport, near the FUTURE HIGH DESERT CORRIDOR within Adelanto City Limits. And in effect has a lot of potential once the cultivation's begins.