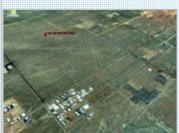

# 2.5 Acres (108750 SQFT.) Within Adelanto City Limit

At Border Of The Cannabis Cultivation Zone

Air Expressway, Adelanto CA 92301

MLS: OC18112425 PRICE: \$28,000.00

Lot Size: 2.5 Acres Sqft: 108750

### OTHER FEATURES:

□ Current Zoning RL
□ Within The City Limit

All Flat

■Border Cultivation Zone

■5% Agent Comp + \$2500. ■CRMLS #: OC18112425 Bonus

■VVAR #: 499916

SUBMIT ALL !! Vacant Land is all flat and is on the famous Air Expressway, minutes away from the CANNABIS CULTIVATION ZONE, Apx. 3.75 miles west of Hwy 395 & Southern California Logistics Airport, near the FUTURE HIGH DESERT CORRIDOR within Adelanto City Limits. And in effect has a lot of potential once the cultivation's begins.