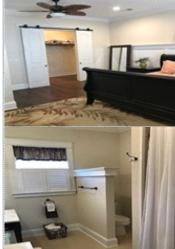

■Laundry area - inside

■ Fireplace

■ Hardwood floor

■Living room

■ Dishwasher

■ Microwave

■Balcony, Deck, or Patio

□unique mini pool w/waterfall