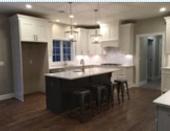

- Central heat
- Walk-in closet
- Family room
- Dining room
- ■Stove/Oven
- ■Laundry area inside
- Fireplace
- Hardwood floor
- ■Living room
- ■Breakfast nook
- ■Microwave

New Construction. Quick Delivery!!! Bright and light with Hardwood floors and open floor plan. Home sits on top of hill with incredible scenic panoramic views in a development of 43 homes, close to shopping and commuter routes. Must see!!!