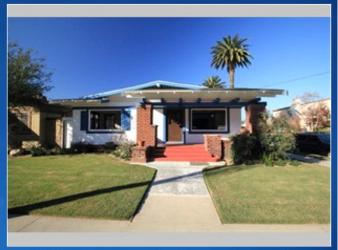

# 1915 Craftsman Bungalow

Motivated Seller

437 Obispo Avenue, Long Beach CA 90814

MLS:PW18250042

Bedrooms: 3 Subdivision: South Rose Park

Full Baths: 1 Year Built: 1915 Lot Size: 4500 Parking: 1 Car Saft: 1484

### PROPERTY DESCRIPTION:

Restored Craftsman Bungalow located in the highly desired area of South Rose Park. This 1915 showcase has been restored to it's original glory. Enter into the spacious living room and see the hardwood floors through out. The wood burning fireplace with gas start is surrounded by beautiful wood work and built-in's. More in ready and motivated!