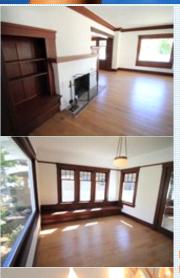

## PROPERTY FEATURES:

■Fireplace ■Walk-in closet ■Dining room

■Dishwasher ■Laundry area - inside ■Yard

### PROPERTY DESCRIPTION:

Restored Craftsman Bungalow located in the highly desired area of South Rose Park. This 1915 showcase has been restored to it's original glory. Enter into the spacious living room and see the hardwood floors through out. The wood burning fireplace with gas start is surrounded by beautiful wood work and built-in's. More in ready and motivated!