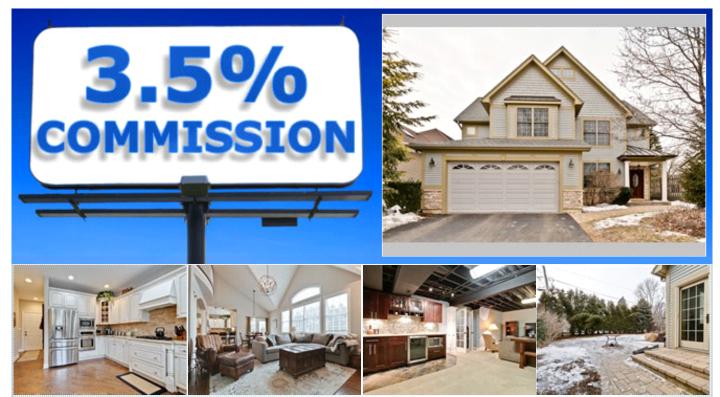

Stunning Newer Construction with Upgrades Galore

166 Bothwell, Palatine IL 60067

MLS:10293160 PRICE:\$599,900.00

| Bedrooms:<br>Full Baths:<br>Half Baths:<br>Lot Size:<br>Sqft: | 4<br>3<br>1<br>6730<br>2700 | Subdivision:<br>Year Built:<br>HOA:<br>Parking:<br>Floors: | In Town Palatine<br>2005<br>None<br>2 Cars<br>3 |
|---------------------------------------------------------------|-----------------------------|------------------------------------------------------------|-------------------------------------------------|
| PROPERTY FE                                                   | EATURES:                    |                                                            |                                                 |
| Central A/C                                                   |                             | Central heat                                               | Fireplace                                       |
| High/Vaulted ceiling                                          |                             | Walk-in closet                                             | Hardwood floor                                  |
| Tile floor                                                    |                             | Family room                                                | Living room                                     |
| Bonus/Rec room                                                |                             | Office/Den                                                 | Dining room                                     |
| Breakfast nook                                                |                             | Dishwasher                                                 | Refrigerator                                    |
| Stove/Oven                                                    |                             | Microwave                                                  | Granite countertop                              |

## PROPERTY DESCRIPTION:

Stainless steel appliances

Washer

🔁 Sauna

STUNNING NEWER CONSTRUCTION LOCATED IN DOWNTOWN PALATINE ON A PRIVATE LOT AND IN THE FREMD DIST!! THIS HOME BOASTS HIGH-END DESIGNER FINISHES WITH A GENEROUS OPEN FLOOR PLAN, HARDWOOD FLOORS, VOLUME VAULTED CEILINGS, ARCHED DOORWAYS, KITCHEN WITH CUSTOM WHITE CABINETRY, GRANITE COUNTERS W/BREAKFAST BAR, THE KITCHEN IS OPEN TO THE GREAT ROOM THAT IS FLOODED WITH NATURAL LIGHT WITH A WALL OF WINDOWS OVERLOOKING THE MATURE LANDSCAPED YARD, MASTER SUITE WITH SITTING AREA, VAULTED CEILINGS, MASTER BATH HAS OVERSIZED DUAL VANITY, SEP WHIRLPOOL AND SHOWER. CUSTOM MOULDINGS AND MILLWORK ARE ADORNED THROUGH -OUT, THE FULL FINISHED LOFT INSPIRED BASEMENT WITH BAR AREA, FITNESS ROOM, FULL BATH WITH STEAM SAUNA BACKYARD OASIS WITH COBBLESTONE INSPIRED PAVERS BUILT IN FIRE PIT, THIS HOME HAS BEE IMPECCABLY UPGRADED WITH THE BEST FINISHES, FRESHLY PAINTED, NOTHING TO DO BUT ENJOY THIS BETTER THEN NEW HOME. COME ENJOY ALL THAT DOWNTOWN PALATINE OFFERS, WALK TO THE TRAIN & SO MUCH MORE, A MUST SEE