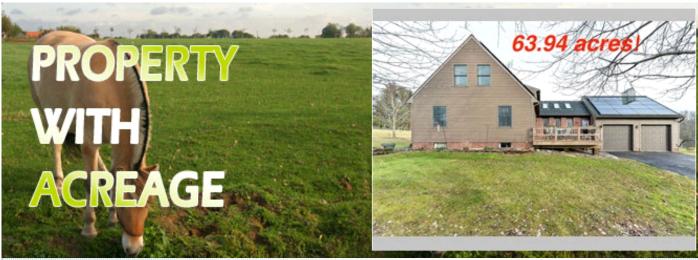

## 63.94 ACRES WITH WELL MAINTAINED HOME

546 UNION CHURCH ROAD, Elkton MD 21921

MLS:MDCC134892 PRICE:\$689,900.00

Bedrooms: 3 Full Baths: 2 HOA: NO Sqft: 1731 Subdivision: NONE Year Built: 1994 Lot Size: 63.94

# PROPERTY DESCRIPTION:

Almost 64 acres. Farming, hunting or animals are just a few possibilities with this property. Well built spacious 3 bedroom, 2 bath home with a first floor bedroom. Large open kitchen granite counter tops and stainless appliances fireplace. Barn and several sheds are on the property. 2 car garage. Solar panels. Under 30 minutes to Wilmington.