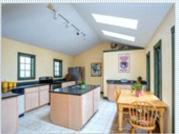

#### PROPERTY FEATURES:

□Central A/C □Living room

■Refrigerator

□Granite countertop

■Washer

■ Fireplace■ Dining room

■Stove/Oven ■Microwave ■Stainless steel appliances ■Basement

Dryer

# PROPERTY DESCRIPTION:

Almost 64 acres. Farming, hunting or animals are just a few possibilities with this property. Well built spacious 3 bedroom, 2 bath home with a first floor bedroom. Large open kitchen granite counter tops and stainless appliances fireplace. Barn and several sheds are on the property. 2 car garage. Solar panels. Under 30 minutes to Wilmington.