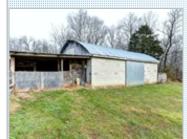

# PROPERTY DESCRIPTION:

Almost 64 acres. Farming, hunting or animals are just a few possibilities with this property. Well built spacious 3 bedroom, 2 bath home with a first floor bedroom. Large open kitchen granite counter tops and stainless appliances fireplace. Barn and several sheds are on the property. 2 car garage. Solar panels. Under 30 minutes to Wilmington.