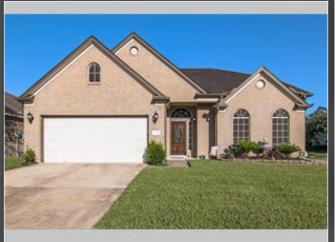

## Humble Corner Home Open Sunday!! 20406 Jasmine Leaf, Humble TX 77338 MLS:54059393 PRICE:\$229,900.00/SF Bedrooms: 4 Subdivision: Cypresswood Point Full Baths: 2 Year Built: 2004 Half Baths: 1 Lot Size: 6805 Sqft: 2633 PROPERTY FEATURES: Central A/C Central heat ■Fireplace High/Vaulted ceiling Tile floor ■Family room Living room ■Dining room Office/Den Breakfast nook Dishwasher Stove/Oven Microwave

## PROPERTY DESCRIPTION:

Come out this Sunday 1:30 - 3:30 To View This Spacious 4-Bedroom Home in Humble. Refreshments Provided!!! We'll show you how to Buy a Home With No Down payment!! There's programs covering It!