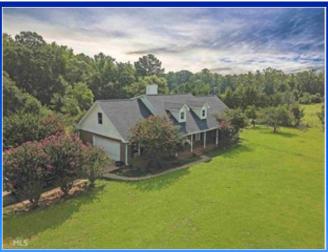

## Attn Buyer Agents 3.5 % commission and Just Reduce

2395 Luella RD, Locust Grove GA 30248

MLS:8464141 PRICE:\$365,000.00

Bedrooms: 5 Full Baths: 3 Year Built: 1994 Lot Size: 658191

**Sqft**: 3303

## PROPERTY FEATURES:

□ Central A/C □ Living room □ Dining room □ Breakfast nook □ Dishwasher

Check it out this 15 acre farm in Henry county. 5 bedroom 3 bedrooms 2 car garage. Master bedroom is on main floor along with 2 guest room and 2 additional bedrooms upstairs with a large living area great for teen suite. 3-sided brick enters into the large family room with feature fireplace.