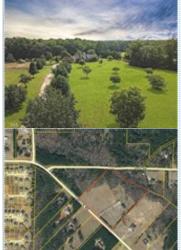

## Attn Buyer Agents 3.5 % commission and Just Reduce

2395 Luella RD, Locust Grove GA 30248

MLS:8464141 PRICE:\$365,000.00

Bedrooms: 5 Full Baths: 3 Year Built: 1994 Lot Size: 658191

**Sqft**: 3303

## PROPERTY FEATURES:

□ Central A/C □ Living room □ Dining room □ Breakfast nook □ Dishwasher

Check it out this 15 acre farm in Henry county. 5 bedroom 3 bedrooms 2 car garage. Master bedroom is on main floor along with 2 guest room and 2 additional bedrooms upstairs with a large living area great for teen suite. 3-sided brick enters into the large family room with feature fireplace.