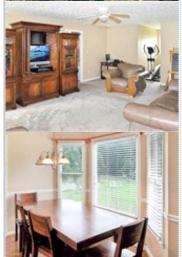

## PROPERTY FEATURES:

□ Central A/C □ Living room □ Dining room □ Breakfast nook □ Dishwasher

Check it out this 15 acre farm in Henry county. 5 bedroom 3 bedrooms 2 car garage. Master bedroom is on main floor along with 2 guest room and 2 additional bedrooms upstairs with a large living area great for teen suite. 3-sided brick enters into the large family room with feature fireplace.