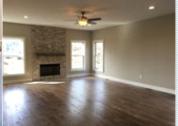

## NEW CONSTRUCTION OPEN HOUSE THIS SUNDAY 1-4

33 Newcastle Way, Flemington NJ 08822

MLS:3525739

PRICE:\$829,900.00

Bedrooms: 4

Subdivision: Wellington Hills Full Baths: 4

□Central A/C

- ➡High/Vaulted ceiling
- ■Tile floor
- Office/Den
- ■Dishwasher
- ■Central heat
- ■Walk-in closet
- ■Family room
- ■Dining room
- ■Stove/Oven
- ■Stainless steel appliances ■Basement
- Fireplace
- Hardwood floor
- ■Living room
- Breakfast nook
- ■Microwave

Spacious new sanctuary with views for Quick Delivery! This new construction home is brightened by large gleaming windows. The custom kitchen features Jenn-Air appliances, abundant cabinetry and granite. Hardwood floors flow into the breakfast room and family room with wood-burning fireplace. A a full bath on first floor is a desirable convenience.