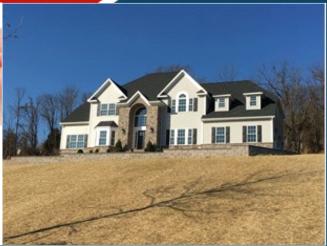

## NEW CONSTRUCTION OPEN HOUSE THIS SUNDAY 1-4

33 Newcastle Way, Flemington NJ 08822

MLS:3525739

PRICE:\$829,900.00

Bedrooms: 4

Subdivision: Wellington Hills Full Baths: 4

□Central A/C

- ➡High/Vaulted ceiling
- ■Tile floor
- Office/Den
- ■Dishwasher
- ■Central heat
- ■Walk-in closet
- ■Family room
- ■Dining room
- ■Stove/Oven
- ■Stainless steel appliances ■Basement
- Fireplace
- Hardwood floor
- ■Living room
- Breakfast nook
- ■Microwave

Spacious new sanctuary with views for Quick Delivery! This new construction home is brightened by large gleaming windows. The custom kitchen features Jenn-Air appliances, abundant cabinetry and granite. Hardwood floors flow into the breakfast room and family room with wood-burning fireplace. A a full bath on first floor is a desirable convenience.