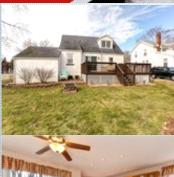

- Central heat
- Living room
- ■Basement
- Laundry area inside
- Hardwood floor
- Refrigerator
- ■Washer
- ■Balcony, Deck, or Patio

■Enclosed Porch and rear deck

## PROPERTY DESCRIPTION:

Call for details! 5 min to DE. Buyers financing did not work out. VA appraisal and inspections were completed. 3 bedroom Cape, updated and well maintained with loads of character, hardwood floors ceramic tile in Kitchen and bath, large master bedroom with walk-in closet, backs to open field. Full basement for storage and detached garage.