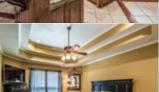

## PROPERTY FEATURES:

- □Central A/C
- □High/Vaulted ceiling
- ☐Tile floor
  ☐
- ■Bonus/Rec room
- ■Breakfast nook
- Microwave
- Attic
- Yard

- ■Central heat
- Walk-in closet
- Family room
- Office/Den
- Dishwasher
- ■Granite countertop
- ■Laundry area inside
- ₽Fireplace
- Hardwood floor
- ■Living room
- Dining room
- ■Stove/Oven
- Stainless steel appliances
- ■Balcony, Deck, or Patio