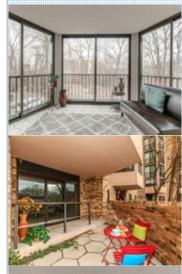

## PROPERTY DESCRIPTION:

Single family feel, with condo perks! This spacious 2545 SF home offers 4 bedrooms, 3 baths, both a living room and a family room, a dining room, a huge laundry/utility room, and lots of outdoor spaces ... a year-round enclosed balcony, a brick patio, and a 2900SF open patio! Plenty of room for entertaining, relaxing or gardening in the sun.