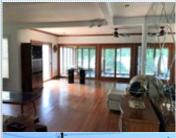

## PROPERTY FEATURES:

□Central A/C □Central heat □Fireplace
□Hardwood floor □Tile floor □Family room

■Breakfast nook
■Balcony, Deck, or Patio
■Yard

## PROPERTY DESCRIPTION:

Built 1927 renovated 1990s, 57+/- ft of deep waterfront on the West River. 130+ ft pier with electric and capacity to hold 4+ power boats. sea wall, hardwood floors throughout, central hvac, pella windows, french doors, workshop, carport. community features include a blue ribbon elementary school, sports fields, ice cream, restaurants, playground +