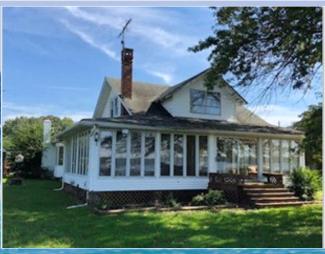

## Priced to Sell Waterfront home on the West River

a perfect view - ready for your remodel

1228 Hayes Road, Shady Side MD 20764

MLS: 1002036344 PRICE: \$615,000.00

Bedrooms: 2 Subdivision: West Shady Side

## PROPERTY DESCRIPTION:

Built 1927 renovated 1990s, 57+/- ft of deep waterfront on the West River. 130+ ft pier with electric and capacity to hold 4+ power boats. sea wall, hardwood floors throughout, central hvac, pella windows, french doors, workshop, carport. community features include a blue ribbon elementary school, sports fields, ice cream, restaurants, playground +