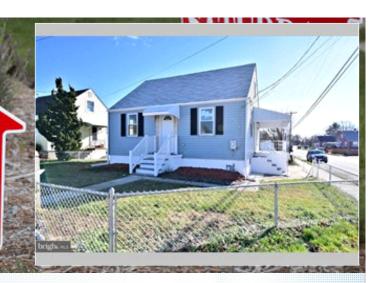

## BEAUTIFULLY RENOVATED CAPE COD Luxury Living in Historic Essex

601 Virginia Ave, Baltimore MD 21221

MLS:MDBC330378 PRICE:\$248,900.00

| Bedrooms:<br>Full Baths: |      |
|--------------------------|------|
| HOA:                     | None |
| Sqft:                    | 1218 |
|                          |      |

## PROPERTY DESCRIPTION:

Beautifully renovated Cape Code in historic Essex. Your new home features a gourmet kitchen with stainless steel appliances, granite counters, backsplash and ceramic tile flooring; updated full bathrooms with ceramic tile; engineered hardwood flooring; recessed lighting; upper level master suite; fully finished basement with two additional bonus rooms/bedrooms; laundry area with energy efficient front loading washer and dryer; expansive corner lot with a full fenced-in yard; side porch; and much more!