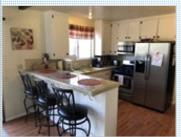

## PROPERTY FEATURES:

■Central heat
■Fireplace
■High/Vaulted ceiling

■ Hardwood floor ■ Living room ■ Dining room ■ Dishwasher ■ Refrigerator ■ Stove/Oven

■Microwave ■Stainless steel appliances■Washer
■Dryer ■Laundry area - inside ■Yard

## PROPERTY DESCRIPTION:

Cozy Cabin with Lake Rights. Great Location! Successful AirBnB \$\$\$ potential. Sleeps 9 comfortably. Living room w/fireplace open to dining. Kitchen w/bar. Large deck w/view. 1 bdrm + full bath downstairs. 20'X30' workshop. Close to Ski Resorts, Boat Launch & The Village (stores & restaurants). Large lot has space for garage or add on. MUST SEE!