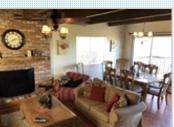

## PROPERTY FEATURES:

■Central heat
■Fireplace
■High/Vaulted ceiling

■ Hardwood floor ■ Living room ■ Dining room ■ Dishwasher ■ Refrigerator ■ Stove/Oven

■Microwave ■Stainless steel appliances■Washer
■Dryer ■Laundry area - inside ■Yard

## PROPERTY DESCRIPTION:

Cozy Cabin with Lake Rights. Great Location! Successful AirBnB \$\$\$ potential. Sleeps 9 comfortably. Living room w/fireplace open to dining. Kitchen w/bar. Large deck w/view. 1 bdrm + full bath downstairs. 20'X30' workshop. Close to Ski Resorts, Boat Launch & The Village (stores & restaurants). Large lot has space for garage or add on. MUST SEE!