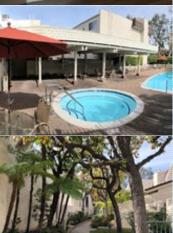

## PROPERTY FEATURES:

- Central A/C
- High/Vaulted ceiling
- Living room
- Refrigerator
- ■Washer
- ■Balcony, Deck, or Patio Swimming pool
- ■Central heat
- Hardwood floor
- Dining room
- Stove/Oven
- Dryer
- ➡ Fireplace
- Tile floor
- Dishwasher
- ■Granite countertop
- ■Laundry area inside
- Jacuzzi/Whirlpool

## OTHER FEATURES:

- □Large 2 Bedroom Condo□Lush Landscaping with
- Pool and spa just ■Quiet complex redone
- ■and Grass.
- Full 2 car garage

#### PROPERTY DESCRIPTION:

Beautifully landscaped condo complex in prime Woodland Hills area. All new pool and spa. New flooring throughout. New quartz kitchen counters. Full 2 car garage. Quiet complex 2 blocks close to the Village and near the Ventura Freeway. Must see to appreciate. Don't miss out on this one. Possible short term lease for fires victims.