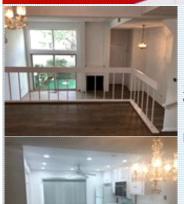

## PROPERTY FEATURES:

- Central A/C
- High/Vaulted ceiling
- Living room
- Refrigerator
- ■Washer
- ■Balcony, Deck, or Patio Swimming pool
- ■Central heat
- Hardwood floor
- Dining room
- Stove/Oven
- Dryer
- ➡ Fireplace
- Tile floor
- Dishwasher
- ■Granite countertop
- ■Laundry area inside
- Jacuzzi/Whirlpool

#### PROPERTY DESCRIPTION:

Beautifully landscaped condo complex in prime Woodland Hills area. All new pool and spa. New flooring throughout. New quartz kitchen counters. Full 2 car garage. Quiet complex 2 blocks close to the Village and near the Ventura Freeway. Must see to appreciate. Don't miss out on this one. Possible short term lease for fires victims.