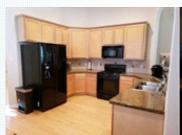

## PROPERTY FEATURES:

■Central A/C

■Central heat High/Vaulted ceiling ■Walk-in closet

■Tile floor

■Dining room

■Stove/Oven

■Stainless steel appliances ■ Attic

Balcony, Deck, or Patio ■ Yard ₽Fireplace

■ Hardwood floor

■Bonus/Rec room

■ Dishwasher

■ Granite countertop

■Laundry area - inside

■Jacuzzi/Whirlpool

□Irrigation System

4 Sides Brick Ring Doorbell

■ All New Carpet upstairs ■ Freshly Painted

■ Family room

■Microwave

■Breakfast nook

■ Nest Thermostat

■ Newer AC

■Natural Gas BBQ on Patio Built by Lennar Homes