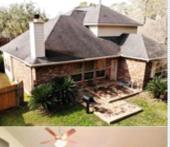

## PROPERTY FEATURES:

■Central A/C

■Central heat High/Vaulted ceiling ■Walk-in closet

■Tile floor

■Dining room

■Stove/Oven

■Stainless steel appliances ■ Attic

Balcony, Deck, or Patio ■ Yard ₽Fireplace

■ Hardwood floor

■Bonus/Rec room

■ Dishwasher

■ Granite countertop

■Laundry area - inside

■Jacuzzi/Whirlpool

□Irrigation System

4 Sides Brick Ring Doorbell

■ All New Carpet upstairs ■ Freshly Painted

■ Family room

■Microwave

■Breakfast nook

■ Nest Thermostat

■ Newer AC

■Natural Gas BBQ on Patio Built by Lennar Homes