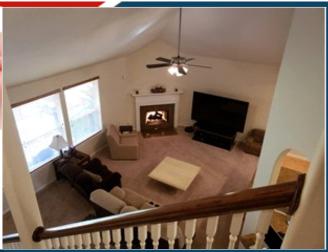

## PROPERTY FEATURES:

■Central A/C

■Central heat High/Vaulted ceiling ■Walk-in closet

■Tile floor

■Dining room

■Stove/Oven

■Stainless steel appliances ■ Attic

Balcony, Deck, or Patio ■ Yard ₽Fireplace

## PROPERTY DESCRIPTION:

Open concept kitchen overlooks huge family room with fireplace. High Ceilings. Enormous owners bath has 22 inch Samsung TV and mount in owners retreat -included.

VIEW MAP

VIEW PDF