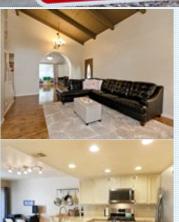

## PROPERTY FEATURES:

■Central A/C

➡High/Vaulted ceiling

■Living room

■Granite countertop

■ Central heat

■ Walk-in closet

Office/Den

Yard

➡ Fireplace

2,470

1,903

■ Family room ■ Dining room

You won't want to miss this one! Fall in love with this tastefully upgraded home nestled in the highly desirable Gated community of Nohl Villas of Anaheim Hills. Located on a large corner lot this home is only attached on one side & boasts almost 2,000 sqft of living space! This home is well maintained, you won't be disappointed!!