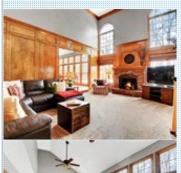

## ➡ Fireplace

■ Hardwood floor

■ Living room

■ Dining room

■ Refrigerator

■ Granite countertop

■ Basement

■Laundry area - inside

#### PROPERTY DESCRIPTION:

GORGEOUS open floor plan and meticulously maintained 2 story in THE PERFECT LOCATION!! Rooms drenched in sunlight, 2 story ceilings and walls of windows. This warm and inviting home boasts 5 bedrooms, 3.1 baths, formal living, formal dining, eat in kitchen & hearth room. NEW CARPET throughout, 2 NEW A/C'S 2 NEW FURNACES, NEW HOT WATER HEATER, NEWER ROOF & PERFECTLY PRIVATE BACKYARD. Main floor laundry with doggy door to side flagstone patio. Just footsteps from neighborhood swimming pool and walking trails.