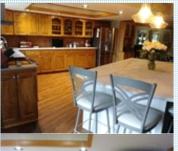

#### PROPERTY DESCRIPTION:

Move-in ready-Top-of-the-line upgrades, beautiful cabinetry, island bar with seating, built-in buffet, central vac., MBR has private access to screen porch, private yard, custom tiled master bath has jetted tub, walk-in shower, bsemnt efficiency w.sep. entrance. Bonus room great for media, crafts, workshop, etc. Cul-de-sac. Only minutes to airport.