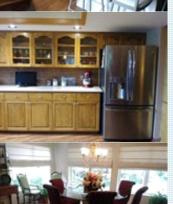

#### PROPERTY DESCRIPTION:

Move-in ready-Top-of-the-line upgrades, beautiful cabinetry, island bar with seating, built-in buffet, central vac., MBR has private access to screen porch, private yard, custom tiled master bath has jetted tub, walk-in shower, bsemnt efficiency w.sep. entrance. Bonus room great for media, crafts, workshop, etc. Cul-de-sac. Only minutes to airport.