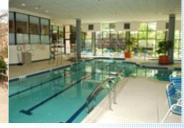

■Refrigerator

■ Granite countertop

Dryer

Single family feel, with condo perks! This spacious 2545 SF home offers 4 bedrooms, 3 baths, both a living room and a family room, a dining room, a huge laundry/utility room, and lots of outdoor spaces ... a year-round enclosed balcony, a brick patio, and a huge open patio! Plenty of room for entertaining, relaxing or gardening in the sun. You can access a gate to the parking lot for walking the dog -- no need for the elevator! Condo includes 2 storage spaces and a garage space. The building is right next to the community center, where you can the enjoy the many amenities: indoor pool, full-service restaurant, convenience store, salon, bowling, billiard and ping pong, lounge for entertainment, etc. A gated community, Montebello has 37 wooded acres, 24/7 security, a free shuttle to Metro and shops, and is very pet-friendly. You will enjoy a variety of events, clubs and activities, too!