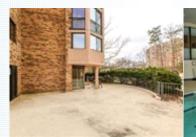

■Refrigerator

■ Granite countertop

Dryer

Single family feel, with condo perks! This spacious 2545 SF home offers 4 bedrooms, 3 baths, both a living room and a family room, a dining room, a huge laundry/utility room, and lots of outdoor spaces ... a year-round enclosed balcony, a brick patio, and a huge open patio! Plenty of room for entertaining, relaxing or gardening in the sun. You can access a gate to the parking lot for walking the dog -- no need for the elevator! Condo includes 2 storage spaces and a garage space. The building is right next to the community center, where you can the enjoy the many amenities: indoor pool, full-service restaurant, convenience store, salon, bowling, billiard and ping pong, lounge for entertainment, etc. A gated community, Montebello has 37 wooded acres, 24/7 security, a free shuttle to Metro and shops, and is very pet-friendly. You will enjoy a variety of events, clubs and activities, too!