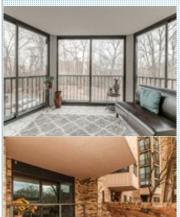

## Only MONTEBELLO combo w/ huge patio, and updated!

Down-sizer? Dogs? Large family? In-law suite?

5904 Mount Eagle Dr, Unit 108, Alexandria VA 22303

MLS: VAFX749926

PRICE:\$750,000.00

Bedrooms: 4
Full Baths: 3
HOA: 1513
Sqft: 2545

■Refrigerator

■ Granite countertop

Dryer

Single family feel, with condo perks! This spacious 2545 SF home offers 4 bedrooms, 3 baths, both a living room and a family room, a dining room, a huge laundry/utility room, and lots of outdoor spaces ... a year-round enclosed balcony, a brick patio, and a huge open patio! Plenty of room for entertaining, relaxing or gardening in the sun. You can access a gate to the parking lot for walking the dog -- no need for the elevator! Condo includes 2 storage spaces and a garage space. The building is right next to the community center, where you can the enjoy the many amenities: indoor pool, full-service restaurant, convenience store, salon, bowling, billiard and ping pong, lounge for entertainment, etc. A gated community, Montebello has 37 wooded acres, 24/7 security, a free shuttle to Metro and shops, and is very pet-friendly. You will enjoy a variety of events, clubs and activities, too!