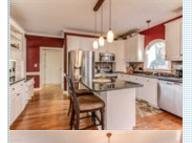

## PROPERTY FEATURES:

| TROFER TENTORES.           |                |                        |
|----------------------------|----------------|------------------------|
| ■Central A/C               | Central heat   | Fireplace              |
| High/Vaulted ceiling       | Walk-in closet | Hardwood floor         |
| Family room                | Bonus/Rec room | Office/Den             |
| Dining room                | Breakfast nook | Dishwasher             |
| Stove/Oven                 | Microwave      | Granite countertop     |
| Stainless steel appliances |                | ■Laundry area - inside |
| Balcony, Deck, or Patio    | Yard           |                        |
|                            |                |                        |

## PROPERTY DESCRIPTION:

New price for this Sunset Ridge Beauty! Lots of privacy, fabulous floorplan, tons of storage, oversized garage and additional parking area for 4 cars side by side, huge attic for expansion or storage! Hardwood floors recently refinished, new roof coming 2/4/19, first floor guest suite with full bath and so much more! Come see it Saturday!