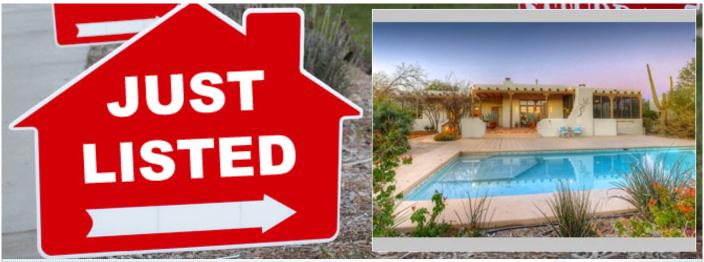

## Just Listed

Authentic Mud Adobe, Guest House, Pool and Views

6080 W Peregrine Way, Tucson AZ 85745

MLS:21901558 PRICE:\$950.000.00

Bedrooms: 5 Full Baths: 5

Year Built: 2000 3.36 Acres Lot Size: Parking: 4 Cars Saft: 4518 Floors:

#### PROPERTY DESCRIPTION:

Authentic mud adobe Tucson Hacienda plus 2br/2ba Guest House on 3.3 acres! Gracious private retreat nestled in lush Sonoran desert with saguaros, native cacti, fruit trees, majestic mountain views and angelic sunsets! Soaring Viga beamed ceilings, remodeled chef's kitchen, new pool, new roofs and more. Private estate with electronic gate.