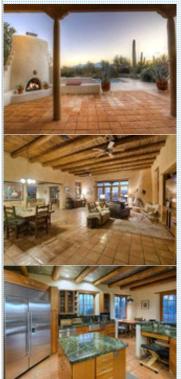

#### PROPERTY FEATURES:

- □Central A/C
- ➡High/Vaulted ceiling
- Dishwasher
- ■Microwave
- Drver
- ■Yard

- ■Central heat
- ■Walk-in closet
- Refrigerator
- ■Laundry area inside
- ■Swimming pool
- Fireplace
- ■Breakfast nook
- Stove/Oven
- ■Stainless steel appliances
  ■Washer
  - ■Balcony, Deck, or Patio
  - ■Jacuzzi/Whirlpool

#### PROPERTY DESCRIPTION:

Authentic mud adobe Tucson Hacienda plus 2br/2ba Guest House on 3.3 acres! Gracious private retreat nestled in lush Sonoran desert with saguaros, native cacti, fruit trees, majestic mountain views and angelic sunsets! Soaring Viga beamed ceilings, remodeled chef's kitchen, new pool, new roofs and more. Private estate with electronic gate.