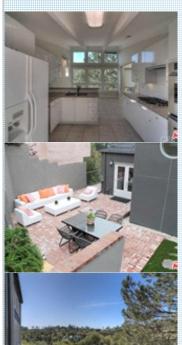

# OTHER FEATURES:

■Grassy Yard. Entertainment ■area. Office . Den

■Additional 240 sq. ft.

#### PROPERTY DESCRIPTION:

Reimagined, redone home for the price of condo in the hills of West Hollywood. New Paint. New floorings, New 2 zoned A/C, Heating, Etc. Private gated courtyard entry. flowing floor plan, Sunkist large lvgrm. picturesque wndws, skylights, Fp. Large din. area. updated kit. Spacious Mstr bdrm w/ huge closet, spa tub. Wrap around decks w/views Additional 240sq ft.