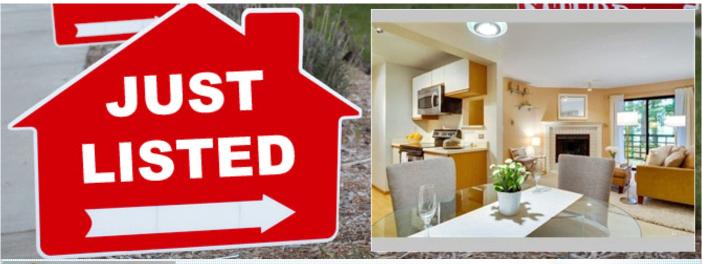

## Spacious 2 bed/2 bath with extra bonus room

710 N 160th Street, Shoreline WA 98133

MLS:1399620 PRICE:\$299,950.00

Bedrooms: 2 Year Built: 1986 Parking: 3 Cars Floors:

Full Baths: 2 486.47 HOA: Sqft: 860

## PROPERTY DESCRIPTION:

Spacious condo w/excellent floor plan. Unique in that this unit comes w/your own good-sized bonus room across the hall for office, workout rm, craft rm,storage etc. Many possibilities! Not included in SF. Mstr suite, Iq bedrooms, covered deck, FP & ample storage. 2nd bath is a plus. Pleasant outlooks, 3 assigned pkg spaces (2 inside secure garage, 1 outside + guest). Elevator. Great location. Walk to Rapid Ride/bus, Central Market, restaurants, Interurban Trail, Shoreline C.C. & more. No rental cap