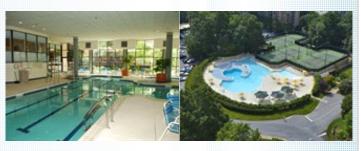

## PROPERTY DESCRIPTION:

You will love the tree house feel from the huge enclosed balcony with views of the river, National Harbor and trees. Spacious 1525SF inside with 2 bedrooms (both with access to balcony) plus a den off the living room. Unit comes with garage space and storage space as well. Just steps from the community center, which offers loads of amenities; you will enjoy the resort feel here! Small town ambience with variety of social activities & events. 24/7 monitored security; 36+ wooded acres; very pet-friendly; full-service restaurant, indoor pool and outdoor pool, tennis, bowling, party rooms, hair salon, free shuttle to Metro and shops. Located 2 lights from Old Town, and 20 minutes from Crystal City (by Metro yellow line or driving, it's the same!) so great for Amazon!