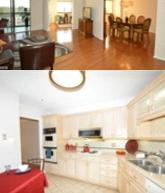

## PROPERTY FEATURES:

- Central A/C
- Hardwood floor
- Dining room
- Refrigerator
- Dryer

- Central heat
- Tile floor
- ■Breakfast nook
- Microwave
- ■Laundry area inside
- ■Walk-in closet
  ■Living room
- ■Dishwasher
- ₩asher
- ■Balcony, Deck, or Patio

## PROPERTY DESCRIPTION:

You will love the tree house feel from the huge enclosed balcony with views of the river, National Harbor and trees. Spacious 1525SF inside with 2 bedrooms (both with access to balcony) plus a den off the living room. Unit comes with garage space and storage space as well. Just steps from the community center, which offers loads of amenities; you will enjoy the resort feel here! Small town ambience with variety of social activities & events. 24/7 monitored security; 36+ wooded acres; very pet-friendly; full-service restaurant, indoor pool and outdoor pool, tennis, bowling, party rooms, hair salon, free shuttle to Metro and shops. Located 2 lights from Old Town, and 20 minutes from Crystal City (by Metro yellow line or driving, it's the same!) so great for Amazon!