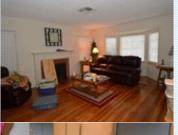

■Central A/C

■Hardwood floor

Dining room

Stove/Oven

■Yard

■Central heat

■ Living room

■Breakfast nook

## PROPERTY DESCRIPTION:

This 2 Bedroom, 2 Bath Home near the Montrose Shopping Park has ample storage in the floor-to-ceiling linen closet in the center hallway and several storage closets between the kitchen and utility room. Hardwood floors in the living room, dining area and hallway. The bonus room is presently used as a home office. Long, wide concrete driveway.