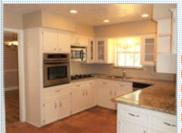

## \$430,000 For Sale or \$2750/month for Lease

810 Harvest Moon Lane, Houston TX 77077

MLS:80276847 PRICE:\$430,000.00

|   | Bedrooms: 5                | Subdivision:            | Ashford Forest     |
|---|----------------------------|-------------------------|--------------------|
|   | Full Baths: 3              | Year Built:             | 1966               |
|   | Half Baths: 1              | Lot Size:               | 9439               |
|   | Parking: 4 Cars            | Sqft:                   | 2876               |
| 5 | Floors: 2                  |                         |                    |
|   |                            |                         |                    |
| 1 | PROPERTY FEATURES:         |                         |                    |
|   | ■Central A/C               | Central heat            | Fireplace          |
| - | High/Vaulted ceiling       | Walk-in closet          | ■Hardwood floor    |
|   | ∎Tile floor                | Family room             | Living room        |
|   | Dining room                | Breakfast nook          | Dishwasher         |
|   | ■Stove/Oven                | Microwave               | Granite countertop |
| - | Stainless steel appliance: | s 🗗 Attic               | ■Dryer             |
|   | ■Laundry area - inside     | Balcony, Deck, or Patio | ∎Yard              |
|   |                            |                         |                    |

## PROPERTY DESCRIPTION:

For Sale or Lease. This fantastic opportunity in Ashford Forest offers easy access to the Energy Corridor, Galleria, I-10 and the Beltway. Two bedrooms down and three up. Granite kitchen opens to a large family room with a view of the spacious backyard.