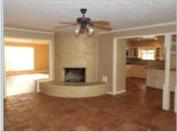

## \$430,000 For Sale or \$2750/month for Lease

810 Harvest Moon Lane, Houston TX 77077

MLS:80276847 PRICE:\$430,000.00

|   | Bedrooms: 5                | Subdivision:            | Ashford Forest     |
|---|----------------------------|-------------------------|--------------------|
|   | Full Baths: 3              | Year Built:             | 1966               |
|   | Half Baths: 1              | Lot Size:               | 9439               |
|   | Parking: 4 Cars            | Sqft:                   | 2876               |
| 5 | Floors: 2                  |                         |                    |
|   |                            |                         |                    |
| 1 | PROPERTY FEATURES:         |                         |                    |
|   | ■Central A/C               | Central heat            | Fireplace          |
| - | High/Vaulted ceiling       | Walk-in closet          | ■Hardwood floor    |
|   | ∎Tile floor                | Family room             | Living room        |
|   | Dining room                | Breakfast nook          | Dishwasher         |
|   | ■Stove/Oven                | Microwave               | Granite countertop |
| - | Stainless steel appliance: | s 🗗 Attic               | ■Dryer             |
|   | ■Laundry area - inside     | Balcony, Deck, or Patio | ∎Yard              |
|   |                            |                         |                    |

## PROPERTY DESCRIPTION:

For Sale or Lease. This fantastic opportunity in Ashford Forest offers easy access to the Energy Corridor, Galleria, I-10 and the Beltway. Two bedrooms down and three up. Granite kitchen opens to a large family room with a view of the spacious backyard.