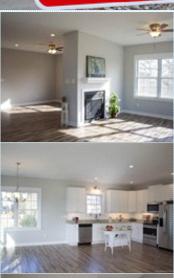

PROPERTY FEATURES:

□Central A/C

■Tile floor

□Dishwasher

■Microwave

□Laundry area - inside

■ Fireplace■ Living room

■ Refrigerator

■ Granite countertop

Dining room

Stove/Oven

■Stainless steel appliances

## PROPERTY DESCRIPTION:

This home has been rebuilt from the ground up. One floor living with 3BR, 2BA and 1412sf. This home offers wood flooring throughout, double sided gas fireplace, mudroom, tankless hot water heater, granite counters in kitchen with SS smudge proof appliances, breadboard back-splash and adjoining dining room, plus much more!