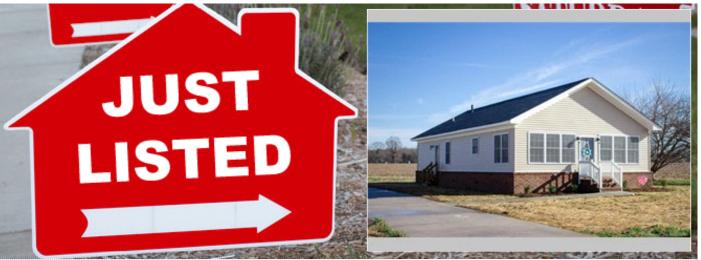

## Your very own Rivah Cottage is waiting for you!

768 Norwood Church Rd, Lancaster VA 22503

MLS:1900011 PRICE:\$245,500.00

Bedrooms:3Subdivision:MoratticoFull Baths:2Year Built:1981Lot Size:43560Sqft:1412Floors:1

## PROPERTY DESCRIPTION:

This home has been rebuilt from the ground up. One floor living with 3BR, 2BA and 1412sf. This home offers wood flooring throughout, double sided gas fireplace, mudroom, tankless hot water heater, granite counters in kitchen with SS smudge proof appliances, breadboard back-splash and adjoining dining room, plus much more!