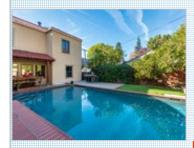

## PROPERTY FEATURES:

Central A/C Walk-in closet Living room Stove/Oven Attic Yard Central heat
Hardwood floor
Dining room
Microwave
Laundry area - inside
Swimming pool

Fireplace
 Family room
 Dishwasher
 Granite countertop

## PROPERTY DESCRIPTION:

Open Sun. 1-4 PM. Refreshments served. Ideally located in Northwest Glendale close to Brand Park, this 5 bedroom, 3 bath has both Spanish and Craftsman details. Hardwood floors, crown moldings, lovely wood paneling in the living and family room, a formal dining room, an updated kitchen, and baths. Garage plus additional parking. Owned solar. Pool.