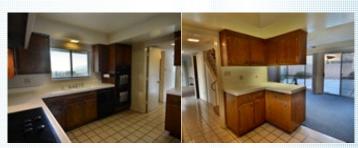

■Central A/C

■Tile floor

□Dishwasher

■Balcony, Deck, or Patio ■Yard

■ Central heat ■ Family room

■Stove/Oven

■ Fireplace

■Living room