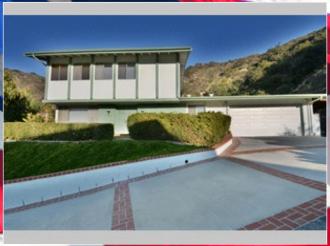

## Four Bedrooms and 3 Bathrooms

1958 Crestshire Drive, Glendale CA 91214

MLS:819000084

PRICE:\$1,100,000.00

Bedrooms: 4 Year Built: 1964 Lot Size: 12937 1738 Sqft:

Full Baths: 2 Half Baths: 1 Parking: 2 Cars Floors:

## PROPERTY DESCRIPTION:

This residential property is located in the Verdugo Woodlands area of Glendale near the Mayors Bicentennial Park. This is a four bedroom, three bath home with sunset views, landscaped with many plants and fruit trees and located in a quiet canyon setting.