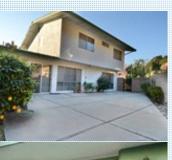

## Four Bedrooms and 3 Bathrooms

1958 Crestshire Drive, Glendale CA 91214

MLS:819000084

PRICE:\$1,100,000.00

Bedrooms: 4 Year Built: 1964 Lot Size: 12937 1738 Sqft:

Full Baths: 2 Half Baths: 1 Parking: 2 Cars Floors:

## PROPERTY DESCRIPTION:

This residential property is located in the Verdugo Woodlands area of Glendale near the Mayors Bicentennial Park. This is a four bedroom, three bath home with sunset views, landscaped with many plants and fruit trees and located in a quiet canyon setting.