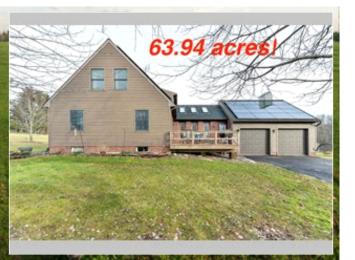

## 63.94 ACRES WITH WELL MAINTAINED HOME

546 UNI ON CHURCH ROAD, Elkton MD 21921

MLS:MDCC134892 PRICE:\$689,900.00

Subdivision: NONE

Year Built: 1994

63.94

Lot Size:

| edrooms:   | 3    |
|------------|------|
| ull Baths: | 2    |
|            | NO   |
| qft:       | 1731 |

Almost 64 acres . Farming , hunting or animals are just a few possibilities with this property. Well built spacious 3 bedroom , 2 bath home with a first floor bedroom. Large open kitchen granite counter tops and stainless appliances fireplace . Barn and several sheds are on the property . 2 car garage. Solar panels .Close to PA and DE .