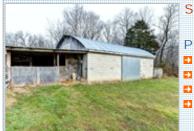

Almost 64 acres . Farming , hunting or animals are just a few possibilities with this property. Well built spacious 3 bedroom , 2 bath home with a first floor bedroom. Large open kitchen granite counter tops and stainless appliances fireplace . Barn and several sheds are on the property . 2 car garage. Solar panels .Close to PA and DE .