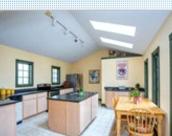

## PROPERTY FEATURES:

Fireplace
 Dining room
 Stove/Oven
 Basement

Hardwood floor
Dishwasher
Granite countertop
Washer

Living room
 Refrigerator
 Stainless steel appliances
 Dryer

MLS

PROPERTY DESCRIPTION: Almost 64 acres . Farming , hunting

Almost 64 acres . Farming , hunting or animals are just a few possibilities with this property. Well built spacious 3 bedroom , 2 bath home with a first floor bedroom. Large open kitchen granite counter tops and stainless appliances fireplace . Barn and several sheds are on the property . 2 car garage. Solar panels .Close to PA and DE .