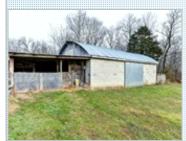

#### PROPERTY DESCRIPTION:

Almost 64 acres . Farming , hunting or animals are just a few possibilities with this property. Well built spacious 3 bedroom, 2 bath home with a first floor bedroom. Large open kitchen granite counter tops and stainless appliances fireplace. Barn and several sheds are on the property. 2 car garage. Solar panels .Close to PA and DE .