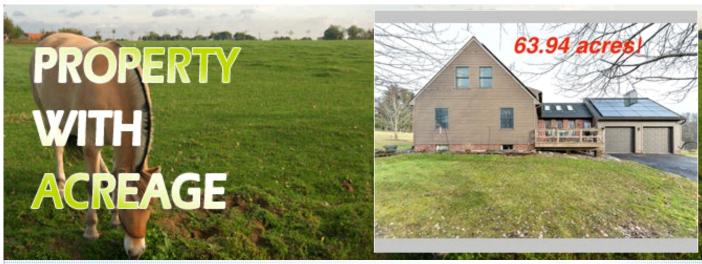

# 63.94 ACRES WITH WELL MAINTAINED HOME

546 UNION CHURCH ROAD, Elkton MD 21921

MLS:MDCC134892 PRICE:\$689,900.00

Bedrooms: 3 Full Baths: 2 HOA: NO Sqft: 1731

Subdivision: NONE Year Built: 1994 Lot Size: 63.94

#### PROPERTY DESCRIPTION:

Almost 64 acres . Farming , hunting or animals are just a few possibilities with this property. Well built spacious 3 bedroom, 2 bath home with a first floor bedroom. Large open kitchen granite counter tops and stainless appliances fireplace. Barn and several sheds are on the property. 2 car garage. Solar panels .Close to PA and DE .