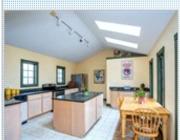

### PROPERTY FEATURES:

- ₽Fireplace ■ Hardwood floor ■Living room Dining room ■ Refrigerator ■ Dishwasher
- ■Stove/Oven ■Granite countertop ■Stainless steel appliances
- ■Basement ■Washer Dryer

#### PROPERTY DESCRIPTION:

Almost 64 acres . Farming , hunting or animals are just a few possibilities with this property. Well built spacious 3 bedroom, 2 bath home with a first floor bedroom. Large open kitchen granite counter tops and stainless appliances fireplace. Barn and several sheds are on the property. 2 car garage. Solar panels .Close to PA and DE .