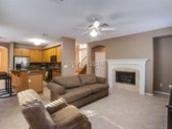

#### PROPERTY FEATURES:

- ■Central A/C
- ➡High/Vaulted ceiling
- ■Tile floor
- Bonus/Rec room
- Refrigerator
- □Granite countertop
- Dryer

- ■Central heat
- ■Walk-in closet
- Family room
- Dining room
- ■Stove/Oven
- Laundry area inside
- Fireplace
- Hardwood floor
- Living room ■ Dishwasher
- Microwave
- ■Stainless steel appliances Washer

## PROPERTY DESCRIPTION:

3 bedroom Den 2.5 baths upstairs bonus room 3 car garage roof covered porch Outdoor covered sitting area beautiful walking trail across street close to restaurants Summerlin schools . HOA only 50.00 per month includes community Pools and all Amenities