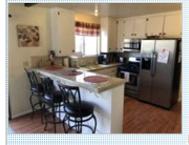

## PROPERTY FEATURES:

Central heat Hardwood floor Dishwasher Microwave Dryer

Full Baths: 2 Lot Size: 10410

■ Fireplace ■Living room Dining room Refrigerator ■Stove/Oven ■ Stainless steel appliances ■ Washer ■Laundry area - inside Yard

## PROPERTY DESCRIPTION:

VIEW MAP

Cozy Cabin with Lake Rights. Great Location! Successful AirBnB \$\$\$ potential. Sleeps 9 comfortably. Living room w/fireplace open to dining. Kitchen w/bar. Large deck w/view. 1 bdrm + full bath downstairs. 20'X30' workshop. Close to Ški Resorts, Boat Launch & The Village (stores & restaurants). Large lot has space for garage or add on. MUST SEE!