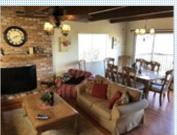

## PROPERTY FEATURES:

Central heat Hardwood floor Dishwasher Microwave Dryer

Full Baths: 2 Lot Size: 10410

■ Fireplace ■Living room Dining room Refrigerator ■Stove/Oven ■ Stainless steel appliances ■ Washer ■Laundry area - inside Yard

## PROPERTY DESCRIPTION:

VIEW MAP

Cozy Cabin with Lake Rights. Great Location! Successful AirBnB \$\$\$ potential. Sleeps 9 comfortably. Living room w/fireplace open to dining. Kitchen w/bar. Large deck w/view. 1 bdrm + full bath downstairs. 20'X30' workshop. Close to Ški Resorts, Boat Launch & The Village (stores & restaurants). Large lot has space for garage or add on. MUST SEE!