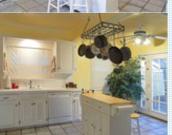

This house will not last long. Most attractive house on the street!! Corner lot featuring a huge kitchen overlooking the backyard, dual shower heads, claw foot tub, new dual pane windows, central heat/air, original hardwood flooring, fireplace, built-ins living & dining, 1/4 basement, and 2/detached garage. The backyard was recently redone.