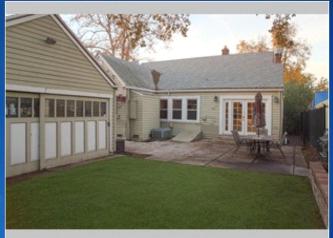

This house will not last long. Most attractive house on the street!! Corner lot featuring a huge kitchen overlooking the backyard, dual shower heads, claw foot tub, new dual pane windows, central heat/air, original hardwood flooring, fireplace, built-ins living & dining, 1/4 basement, and 2/detached garage. The backyard was recently redone.