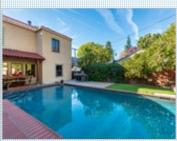

## PROPERTY FEATURES:

- ■Central A/C
- ■Walk-in closet
- ■Living room
- ■Stove/Oven
- ■Attic
- Yard

- Central heat
- Hardwood floor
- Dining room
- Microwave
- Laundry area inside
- Swimming pool
- Fireplace
- Family room
- □Dishwasher
- Granite countertop
- ■Balcony, Deck, or Patio

## PROPERTY DESCRIPTION:

Open Sun. 1-4PM. Ideally located in Northwest Glendale close to Brand Park, this 5 bedroom, 3 bath has both Spanish and Craftsman details. Hardwood floors, crown moldings, lovely wood paneling in the living and family room, a formal dining room, an updated kitchen and baths. Garage plus additional parking. Great entertaining with a pool.