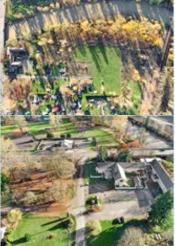

## Huge Upside, sq ft pricing unmatchable

9514 357th Street Ct S , Roy WA

MLS:1390436

Bedrooms:25+Lot Size:435600Floors:2

Full Baths:12Sqft:24568

## PROPERTY DESCRIPTION:

Opportunity is unlimited with this one of a kind special facility with over 10 acres. Picture this huge 24,568 +/- sq ft building, 59 bedrooms, 12 offices, 14 flex rooms, 12 bathrooms & 5 large multi-purpose rooms with commercial kitchen & laundry. Do you have a vision for this property yet… assisted living home, group hm, rehabilitation center.