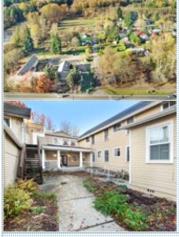

## Huge Upside, sq ft pricing unmatchable

9514 357th Street Ct S , Roy WA

MLS:1390436

Bedrooms:25+Lot Size:435600Floors:2

Full Baths:12Sqft:24568

## PROPERTY DESCRIPTION:

Opportunity is unlimited with this one of a kind special facility with over 10 acres. Picture this huge 24,568 +/- sq ft building, 59 bedrooms, 12 offices, 14 flex rooms, 12 bathrooms & 5 large multi-purpose rooms with commercial kitchen & laundry. Do you have a vision for this property yet… assisted living home, group hm, rehabilitation center.