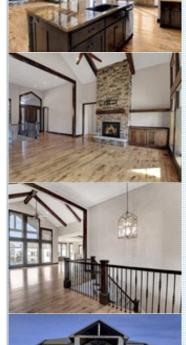

## OTHER FEATURES:

Cvoered Deck
Lower Level Bar

■ Prep Kitchen

■ Stamped Concrete Patio ■ Finished Storm Shelter

■Walk in Pantry

\*\*BETTER THAN NEW\*\* Dynamite custom reverse w/ 8 CAR GARAGE, 4 bdrms, 4 full & 2 half baths. DRAMATIC open floor plan featuring vaulted wood beamed ceilings, stone fireplace, loads of windows and GORGEOUS wood floors. GOURMET kitchen boasts solid wood custom cabinets, HUGE island, granite counters, pantry/prep kitchen, gas range, wine frig & beautiful built ins. Mstr bdrm exits to covered deck, stunning master bath w/granite counters & WOW fixtures. LL offers open rec area, bar w/ frig and wood cabinets!