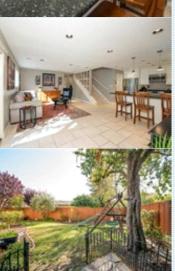

## PROPERTY FEATURES:

- ■Central A/C
- ■High/Vaulted ceiling
- ■Family room
- ■Microwave
- Central heat
- Hardwood floor
- Dishwasher
- Granite countertop
- ₽Fireplace
- ■Tile floor
- ■Stove/Oven
- ■Laundry area inside

## PROPERTY DESCRIPTION:

Spacious 4 bedroom 3 bath home in sought after Turtle Creek neighborhood is move-in ready! Remodeled open concept kitchen features granite countertops, stainless steel appliances, and large walk-in pantry. Recessed lighting & updated hardware throughout. Second story custom addition is a must-see with luxurious master suite- double shower.