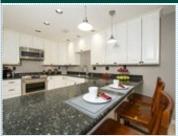

## PROPERTY FEATURES:

- ■Central A/C
- ■High/Vaulted ceiling
- ■Family room
- ■Microwave
- Central heat
- Hardwood floor
- Dishwasher
- Granite countertop
- ₽Fireplace
- ■Tile floor
- ■Stove/Oven
- ■Laundry area inside

## PROPERTY DESCRIPTION:

Spacious 4 bedroom 3 bath home in sought after Turtle Creek neighborhood is move-in ready! Remodeled open concept kitchen features granite countertops, stainless steel appliances, and large walk-in pantry. Recessed lighting & updated hardware throughout. Second story custom addition is a must-see with luxurious master suite- double shower.