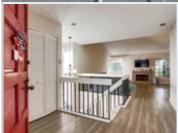

## PROPERTY FEATURES:

■Central A/C ■ Central heat

■Living room ■ Dining room Stove/Oven

■ Granite countertop ■Microwave

■Balcony, Deck, or Patio

## PROPERTY DESCRIPTION:

Light, bright and well-maintained largest end-unit Town home in Charter Point. Tastefully remodeled townhome featuring 3 Bedrooms 2 and Half Baths, 1,721 square feet and A/C. Attached 2-car garage, newer carpet and upgraded Laminate flooring throughout. Spacious and comfortable living with outdoor patios upstairs and off the Master, Enclosed patio