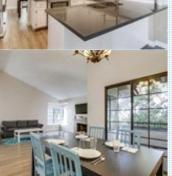

## PROPERTY FEATURES:

■Central A/C ■ Central heat

■Living room ■ Dining room Stove/Oven

■ Granite countertop ■Microwave

■Balcony, Deck, or Patio

## PROPERTY DESCRIPTION:

Light, bright and well-maintained largest end-unit Town home in Charter Point. Tastefully remodeled townhome featuring 3 Bedrooms 2 and Half Baths, 1,721 square feet and A/C. Attached 2-car garage, newer carpet and upgraded Laminate flooring throughout. Spacious and comfortable living with outdoor patios upstairs and off the Master, Enclosed patio