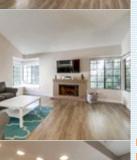

■ Fireplace

■Laundry area - inside

## PROPERTY FEATURES:

■Central A/C ■ Central heat

■Living room ■ Dining room Stove/Oven

■ Granite countertop ■Microwave

■Balcony, Deck, or Patio

## PROPERTY DESCRIPTION:

Light, bright and well-maintained largest end-unit Town home in Charter Point. Tastefully remodeled townhome featuring 3 Bedrooms 2 and Half Baths, 1,721 square feet and A/C. Attached 2-car garage, newer carpet and upgraded Laminate flooring throughout. Spacious and comfortable living with outdoor patios upstairs and off the Master, Enclosed patio