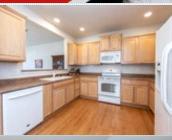

#### PROPERTY FEATURES:

- ■Central A/C
- □Dishwasher
- ■Microwave
- Central heat
- Refrigerator
- □ Laundry area inside
- ■Walk-in closet
- ■Stove/Oven

### OTHER FEATURES:

- ■2 Car Attached Garage Mountain Views
- **■**Lots of Kitchen Cabinets