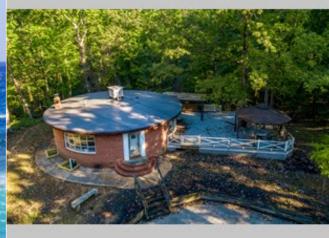

## Annapolis Waterfront Home on almost 7 Acres

Secluded Wooded Property in the Heart of Annapolis

2631 Greenbriar Lane, Annapolis MD 21401

MLS:1008358208

PRICE:\$549,000.00

Bedrooms: 3 Year Built: 1960 Lot Size: 301435 Saft: 2034

## PROPERTY DESCRIPTION:

Waterfront and SO MUCH MORE! This Unique, waterfront Round Brick home has 3BR & 2.5BA & sits on almost 7 ACRES. A very secluded setting on a long private drive, but is close to EVERYTHING! Plans for an addition, 2nd story & up to 6 BRs were approved in 2012 but never built out. So much potential here to either improve existing home, build an addition or build your DREAM HOME on YOUR OWN PRIVATE ESTATE. Enjoy the Outdoors here! Lot extends far into the water. Build a long dock to enjoy crabbing, fishing or boating on the bay!! Sold As-Is. Buyer to Verify all information. Permit has been submitted to the County for permission to clear path/walkway from the driveway to the water. Buyer may purchase property As-Is or have Seller make requested repairs, improvements and/or upgrades for an additional amount to be added to purchase price.