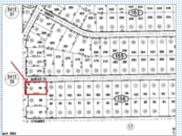

## OTHER FEATURES:

- Parcel Has Two Frontages
- □ Lots of Potential
- Priced at Only \$42,000.!
- Over Half An Acre
- □ Crmls: OC18119709
- South of Bear Valley Rd.
- ▶ Vvar: 499868

## PROPERTY DESCRIPTION:

This is a very nice shaped, over 1/2 an acre parcel of land, in a great part of Hesperia, South of Bear Valley Rd. Minutes away from the Victor Valley Mall/Town Center, the Victor Valley Community College, the Golf Courses, etc... Parcel has a great frontage on both I Ave and also Manzanita Street. Great for Development or Land Banking!