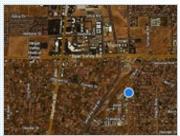

## PROPERTY DESCRIPTION:

This is a very nice shaped, over 1/2 an acre parcel of land, in a great part of Hesperia, South of Bear Valley Rd. Minutes away from the Victor Valley Mall/Town Center, the Victor Valley Community College, the Golf Courses, etc... Parcel has a great frontage on both I Ave and also Manzanita Street. Great for Development or Land Banking!