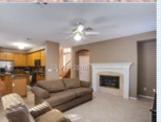

## PROPERTY FEATURES:

- ■Central A/C
- ■Walk-in closet
- ■Family room
- ■Dining room
- ■Stove/Oven
- ■Stainless steel appliances
  ■Washer
- ■Laundry area inside
- ■Central heat
- Hardwood floor
- Living room
- Dishwasher
- ■Microwave
- Yard

- Fireplace
- Tile floor
- ■Bonus/Rec room
- Refrigerator

■ Granite countertop

Dryer

3 bedroom 2.5 baths upstairs bonus room 3 car garage roof covered porch outdoor covered sitting area beautiful walking trail across street close to restaurants summerlin schools. OPEN HOUSE SAT 11/10 FROM 11 TO 3 PM