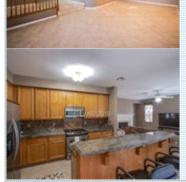

## PROPERTY FEATURES:

- ■Central A/C
- ■Walk-in closet
- ■Family room
- ■Dining room
- ■Stove/Oven
- ■Stainless steel appliances
  ■Washer
- ■Laundry area inside
- ■Central heat
- Hardwood floor
- Living room
- Dishwasher
- ■Microwave
- Yard

- Fireplace
- Tile floor
- ■Bonus/Rec room
- Refrigerator

■ Granite countertop

Dryer

3 bedroom 2.5 baths upstairs bonus room 3 car garage roof covered porch outdoor covered sitting area beautiful walking trail across street close to restaurants summerlin schools. OPEN HOUSE SAT 11/10 FROM 11 TO 3 PM