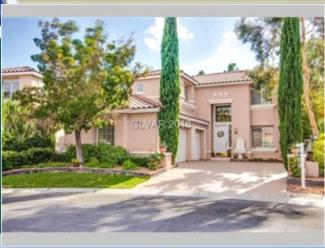

## Summerlin Beauty

10161 Snow Crest PI, Las Vegas NV 89134

MLS:2030021

Bedrooms: 3 Full Baths: 3 Year Built: 1998 5227 Lot Size: 2188 Sqft:

- Fireplace
- Tile floor
- ■Bonus/Rec room
- Refrigerator

■ Granite countertop

Dryer

3 bedroom 2.5 baths upstairs bonus room 3 car garage roof covered porch outdoor covered sitting area beautiful walking trail across street close to restaurants summerlin schools. OPEN HOUSE SAT 11/10 FROM 11 TO 3 PM