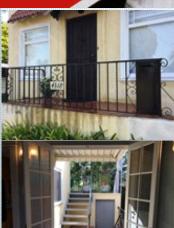

# PROPERTY DESCRIPTION:

■Balcony, Deck, or Patio

Charming Spanish style home in the desirable neighborhood of Belmont Heights! Red oak wood floors throughout, coved ceilings and glass door knobs add to this classic home. French doors off the dining room lead to a patio area and a large deck over the garage. Built-in cabinet and vaulted ceilings in dining room. Walk-in closet in bedroom.