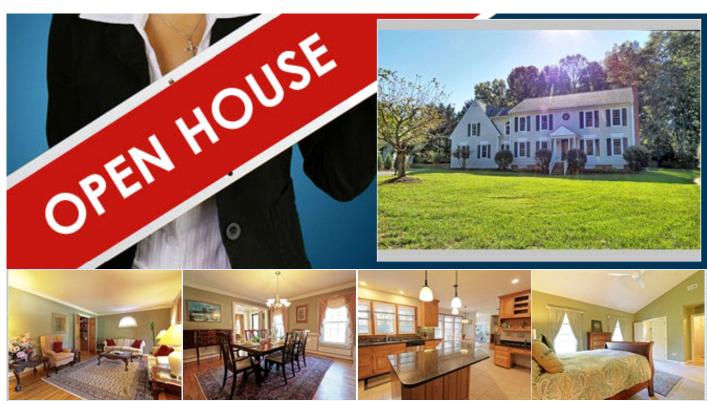

## Open House in Wellesley Today Sunday, 10/21/2018 --- 12:00 pm - 3:00 pm

2900 Huntwick Court , Henrico VA 23233

MLS:1836669 PRICE:\$449,900.00

Central heat

Family room

Stove/Oven

Walk-in closet

Breakfast nook

## PROPERTY DESCRIPTION:

Lovely two-story Colonial at end of cul-de-sac in West End's sought-after Wellesley community. Roomy foyer leads to formal living and dining rooms as well as family room with built-in cabinets/bookcases, beamed ceiling. Television with full wiring in family room conveys. Bright, airy, upgraded gourmet kitchen has granite countertops, island, breakfast area. Inviting Florida Room has updated tiles, skylights, and gives direct access to the rear deck. Master bedroom features remodeled bath with Jacuzzi tub, separate shower, vaulted ceiling, additional room for closet or office space. Second bedroom features walk-in closet; huge fourth bedroom offers two closets and brings in extra lighting with skylights. Professional landscaping and full irrigation. Spacious rear yard with privacy fence. Plenty of vehicle room with attached two-car garage and paved circular driveway spacious enough for five cars. New roof, siding, windows installed in 2010. AMS Home Warranty transferable to buyer. Enjoy canoeing and paddleboating at the community lake. Bring the family to the swimming pool, tennis courts, gym and recreation room of the Wellesley clubhouse. Quick trip to Deer Run park, Short Pump Towne Center, Whole Foods, ACAC, and numerous other shopping, dining, entertainment areas. Short drive to